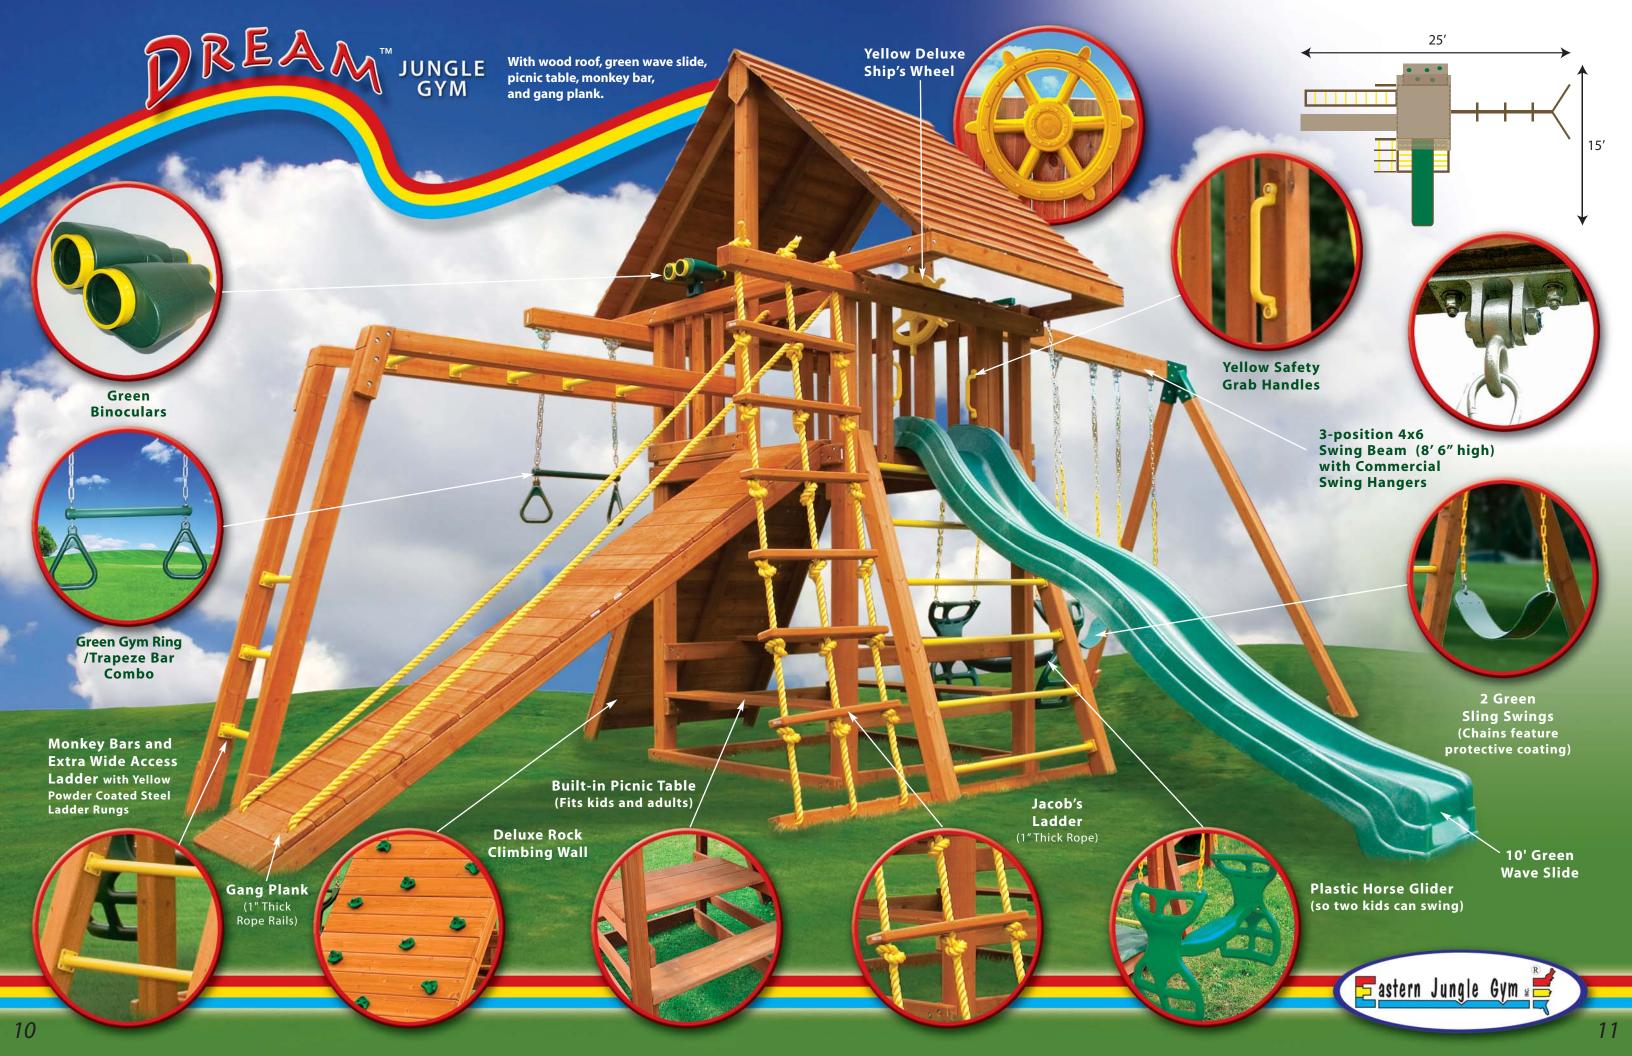

## **Dream®** Specs:

- Swing Beam Height: 8'
- Play Deck Height: 64"
- Overall Height: 141"
- Clubhouse Dimension
- Jungle Gym Footprint

It is recommended that feet to the jungle gym d on all sides. Installing a re surfacing under the jung always recommended, a done AFTER your jungle installed.

© 2011 Copyrighted by Eastern Jungle Gym, Inc.

|                                                                 | Green and Yellow<br>Tent Top                                                     |
|-----------------------------------------------------------------|----------------------------------------------------------------------------------|
|                                                                 | Solid Green<br>Tent Top                                                          |
|                                                                 |                                                                                  |
| 00                                                              |                                                                                  |
|                                                                 |                                                                                  |
| ow Woo                                                          | Green or<br>Yellow 10'                                                           |
| e                                                               | Scoop Slide                                                                      |
| astern Jungle Gym =                                             |                                                                                  |
|                                                                 | Dream® Features:                                                                 |
| 6"                                                              | • 4 x 4 and 4 x 6 Construction                                                   |
|                                                                 | • 4 Total Swing Positions                                                        |
|                                                                 | Steel Side Support Bracket                                                       |
| ns: 55" x 58"                                                   | Commercial Swing Hangers                                                         |
| :: 25' x 10'                                                    | Plastisol Coated Swing Chain                                                     |
| you add six<br>imensions<br>esilient<br>yle gym is<br>nd can be | <ul><li>Powder Coated Steel Rungs</li><li>1" Thick Braided Marine Rope</li></ul> |
| avm is                                                          |                                                                                  |