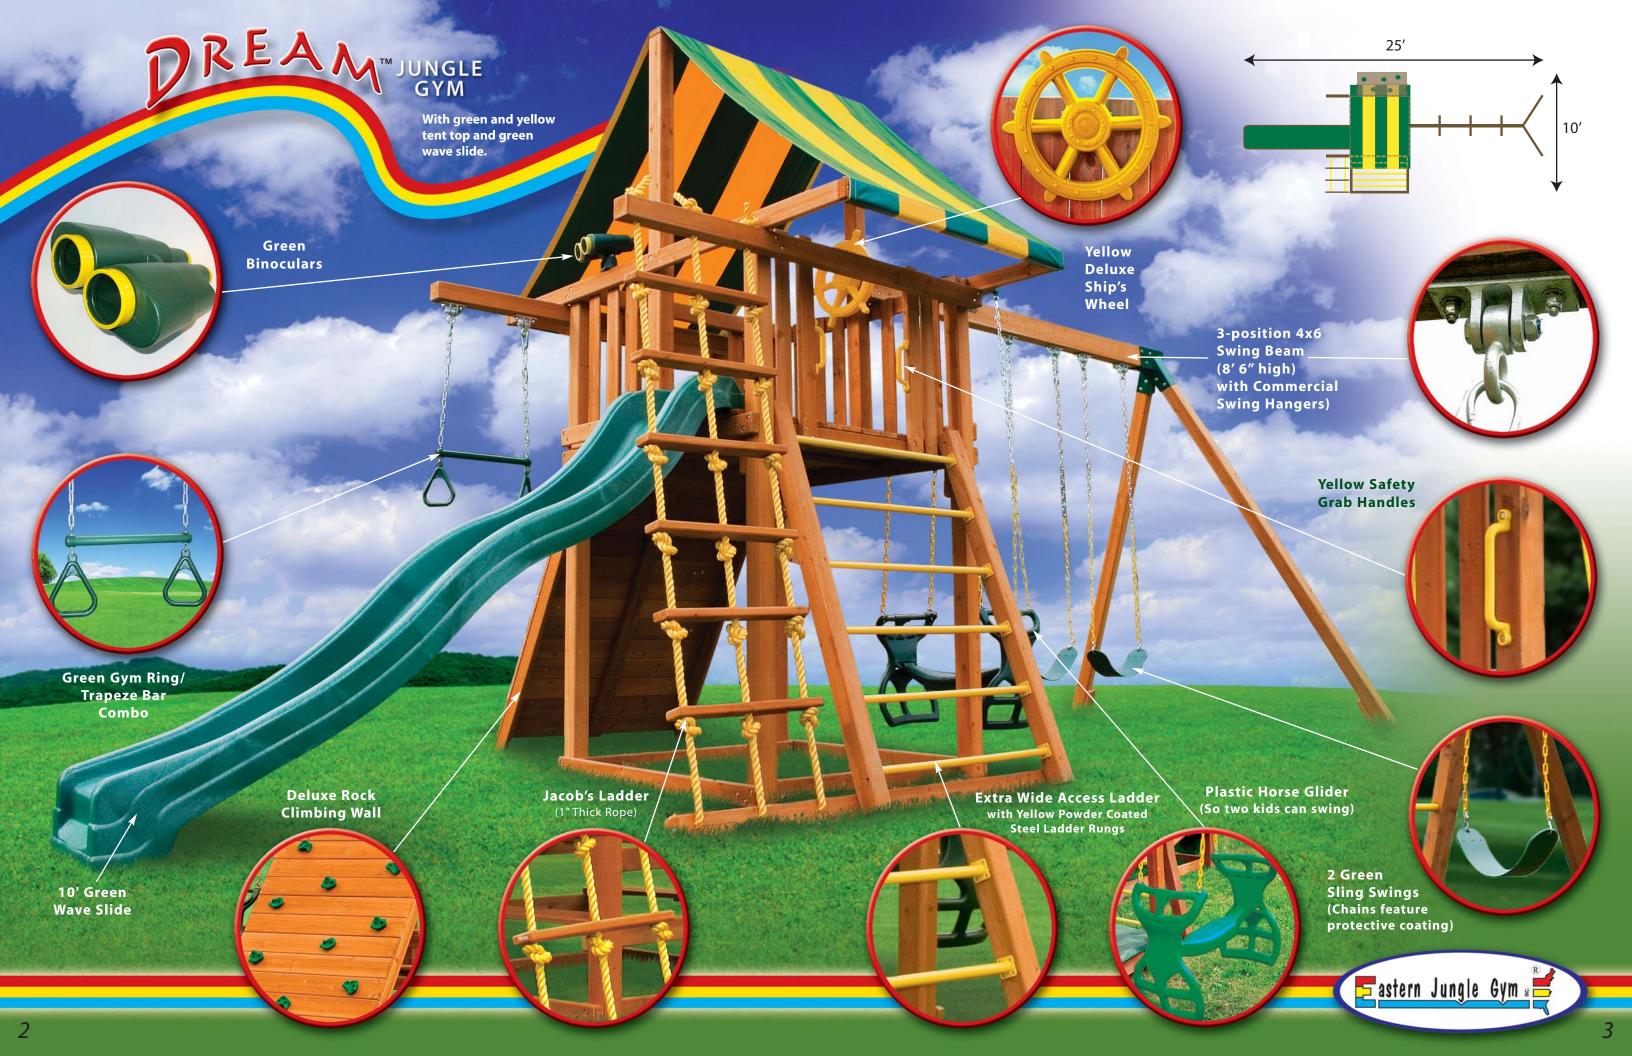

## **Dream®** Specs:

- Swing Beam Height: 8'
- Play Deck Height: 64"
- Overall Height: 141"
- Clubhouse Dimension
- Jungle Gym Footprint

It is recommended that feet to the jungle gym d on all sides. Installing a re surfacing under the jung always recommended, a done AFTER your jungle installed.

© 2011 Copyrighted by Eastern Jungle Gym, Inc.

|                                                                 | Green and Yellow<br>Tent Top                                                     |
|-----------------------------------------------------------------|----------------------------------------------------------------------------------|
|                                                                 | Solid Green<br>Tent Top                                                          |
|                                                                 |                                                                                  |
| 00                                                              |                                                                                  |
|                                                                 |                                                                                  |
| ow Woo                                                          | Green or<br>Yellow 10'                                                           |
| e                                                               | Scoop Slide                                                                      |
| astern Jungle Gym =                                             |                                                                                  |
|                                                                 | Dream® Features:                                                                 |
| 6"                                                              | • 4 x 4 and 4 x 6 Construction                                                   |
|                                                                 | • 4 Total Swing Positions                                                        |
|                                                                 | Steel Side Support Bracket                                                       |
| ns: 55" x 58"                                                   | Commercial Swing Hangers                                                         |
| :: 25' x 10'                                                    | Plastisol Coated Swing Chain                                                     |
| you add six<br>imensions<br>esilient<br>yle gym is<br>nd can be | <ul><li>Powder Coated Steel Rungs</li><li>1" Thick Braided Marine Rope</li></ul> |
| avm is                                                          |                                                                                  |