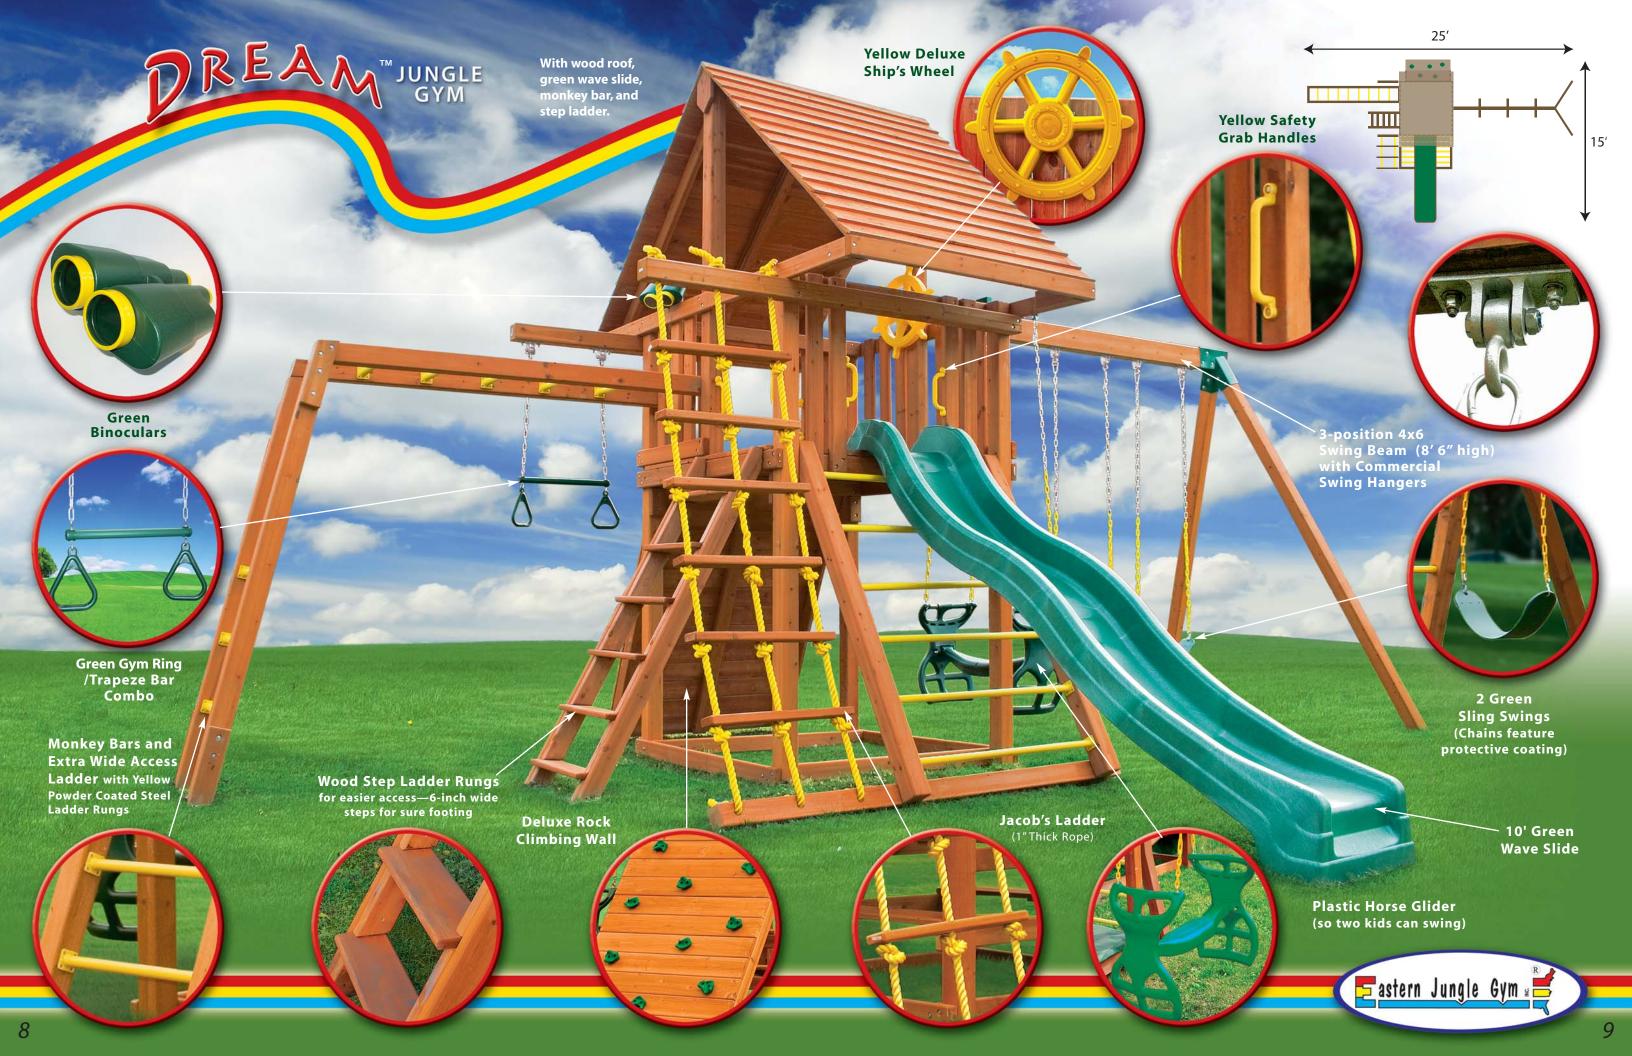

## **Dream®** Specs:

- Swing Beam Height: 8'
- Play Deck Height: 64"
- Overall Height: 141"
- Clubhouse Dimension
- Jungle Gym Footprint

It is recommended that feet to the jungle gym d on all sides. Installing a re surfacing under the jung always recommended, a done AFTER your jungle installed.

© 2011 Copyrighted by Eastern Jungle Gym, Inc.

|                                                                 | Green and Yellow<br>Tent Top                                                     |
|-----------------------------------------------------------------|----------------------------------------------------------------------------------|
|                                                                 | Solid Green<br>Tent Top                                                          |
|                                                                 |                                                                                  |
| 00                                                              |                                                                                  |
|                                                                 |                                                                                  |
| ow Woo                                                          | Green or<br>Yellow 10'                                                           |
| e                                                               | Scoop Slide                                                                      |
| astern Jungle Gym =                                             |                                                                                  |
|                                                                 | Dream® Features:                                                                 |
| 6"                                                              | • 4 x 4 and 4 x 6 Construction                                                   |
|                                                                 | • 4 Total Swing Positions                                                        |
|                                                                 | Steel Side Support Bracket                                                       |
| ns: 55" x 58"                                                   | Commercial Swing Hangers                                                         |
| :: 25' x 10'                                                    | Plastisol Coated Swing Chain                                                     |
| you add six<br>imensions<br>esilient<br>yle gym is<br>nd can be | <ul><li>Powder Coated Steel Rungs</li><li>1" Thick Braided Marine Rope</li></ul> |
| avm is                                                          |                                                                                  |