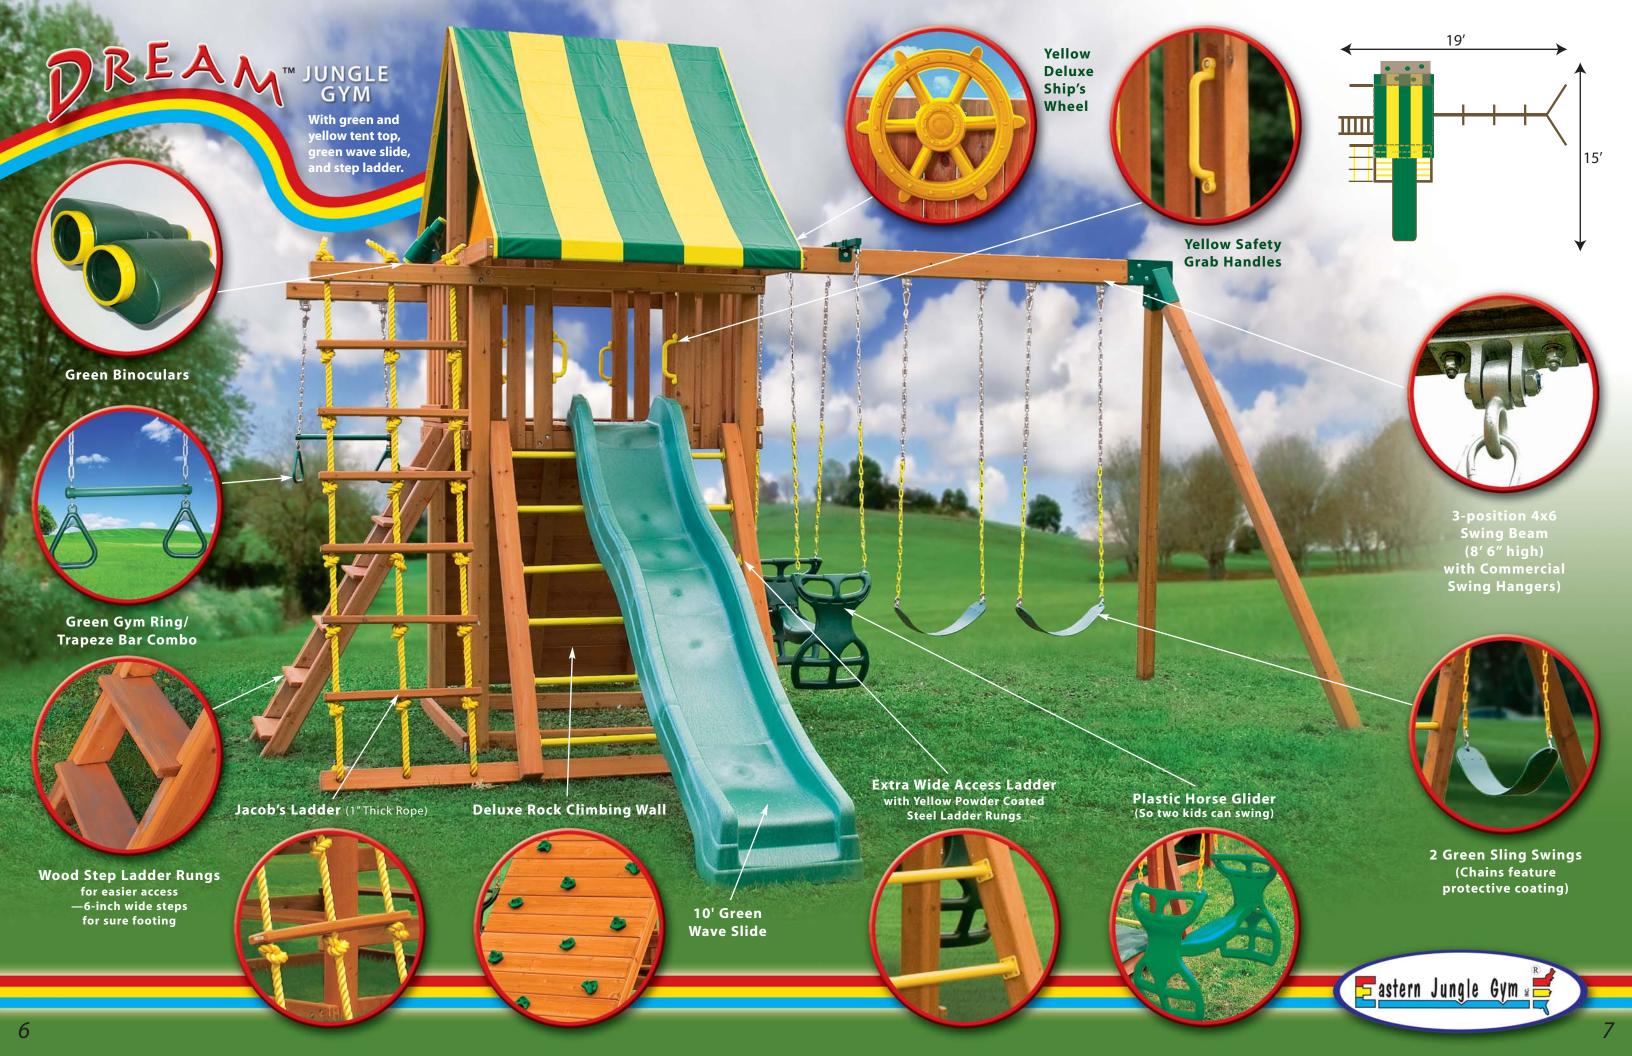

## **Dream®** Specs:

- Swing Beam Height: 8'
- Play Deck Height: 64"
- Overall Height: 141"
- Clubhouse Dimension
- Jungle Gym Footprint

It is recommended that feet to the jungle gym d on all sides. Installing a re surfacing under the jung always recommended, a done AFTER your jungle installed.

© 2011 Copyrighted by Eastern Jungle Gym, Inc.

|                                                                 | Green and Yellow<br>Tent Top                                                     |
|-----------------------------------------------------------------|----------------------------------------------------------------------------------|
|                                                                 | Solid Green<br>Tent Top                                                          |
|                                                                 |                                                                                  |
| 00                                                              |                                                                                  |
|                                                                 |                                                                                  |
| ow Woo                                                          | Green or<br>Yellow 10'                                                           |
| e                                                               | Scoop Slide                                                                      |
| astern Jungle Gym =                                             |                                                                                  |
|                                                                 | Dream® Features:                                                                 |
| 6"                                                              | • 4 x 4 and 4 x 6 Construction                                                   |
|                                                                 | • 4 Total Swing Positions                                                        |
|                                                                 | Steel Side Support Bracket                                                       |
| ns: 55" x 58"                                                   | Commercial Swing Hangers                                                         |
| :: 25' x 10'                                                    | Plastisol Coated Swing Chain                                                     |
| you add six<br>imensions<br>esilient<br>yle gym is<br>nd can be | <ul><li>Powder Coated Steel Rungs</li><li>1" Thick Braided Marine Rope</li></ul> |
| avm is                                                          |                                                                                  |