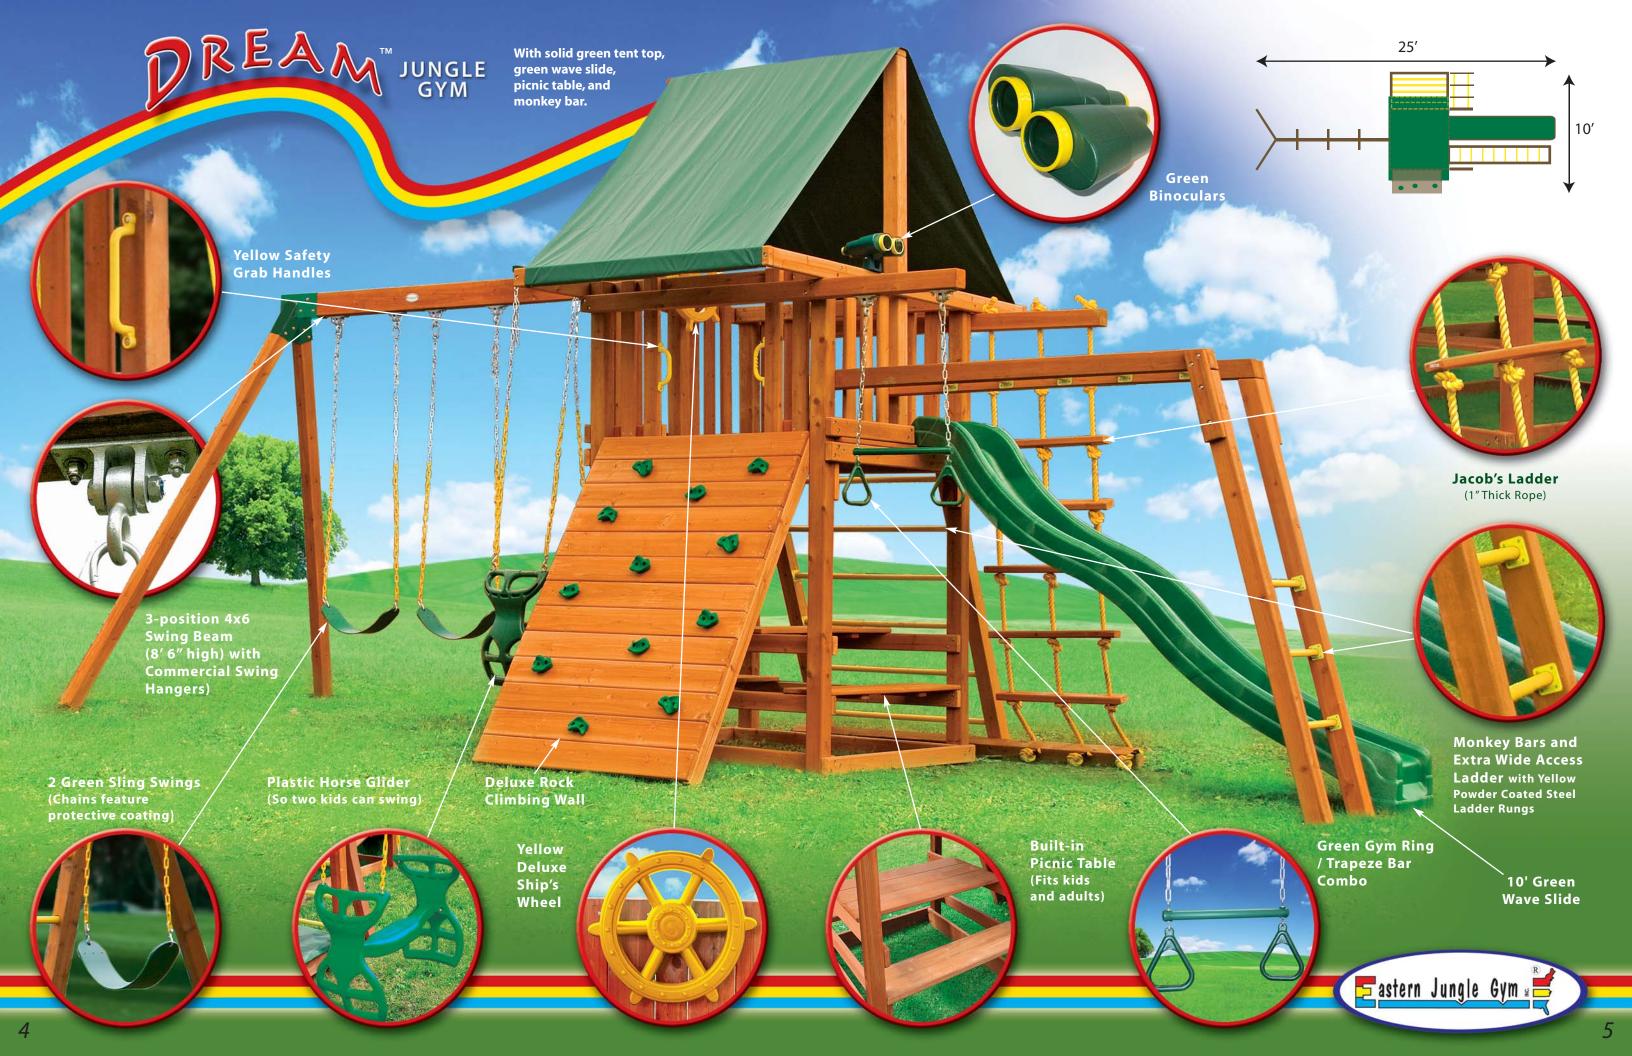

## **Dream®** Specs:

- Swing Beam Height: 8'
- Play Deck Height: 64"
- Overall Height: 141"
- Clubhouse Dimension
- Jungle Gym Footprint

It is recommended that feet to the jungle gym d on all sides. Installing a re surfacing under the jung always recommended, a done AFTER your jungle installed.

© 2011 Copyrighted by Eastern Jungle Gym, Inc.

|                                                                 | Green and Yellow<br>Tent Top                                                     |
|-----------------------------------------------------------------|----------------------------------------------------------------------------------|
|                                                                 | Solid Green<br>Tent Top                                                          |
|                                                                 |                                                                                  |
| 00                                                              |                                                                                  |
|                                                                 |                                                                                  |
| ow Woo                                                          | Green or<br>Yellow 10'                                                           |
| e                                                               | Scoop Slide                                                                      |
| astern Jungle Gym =                                             |                                                                                  |
|                                                                 | Dream® Features:                                                                 |
| 6"                                                              | • 4 x 4 and 4 x 6 Construction                                                   |
|                                                                 | • 4 Total Swing Positions                                                        |
|                                                                 | Steel Side Support Bracket                                                       |
| ns: 55" x 58"                                                   | Commercial Swing Hangers                                                         |
| :: 25' x 10'                                                    | Plastisol Coated Swing Chain                                                     |
| you add six<br>imensions<br>esilient<br>yle gym is<br>nd can be | <ul><li>Powder Coated Steel Rungs</li><li>1" Thick Braided Marine Rope</li></ul> |
| avm is                                                          |                                                                                  |