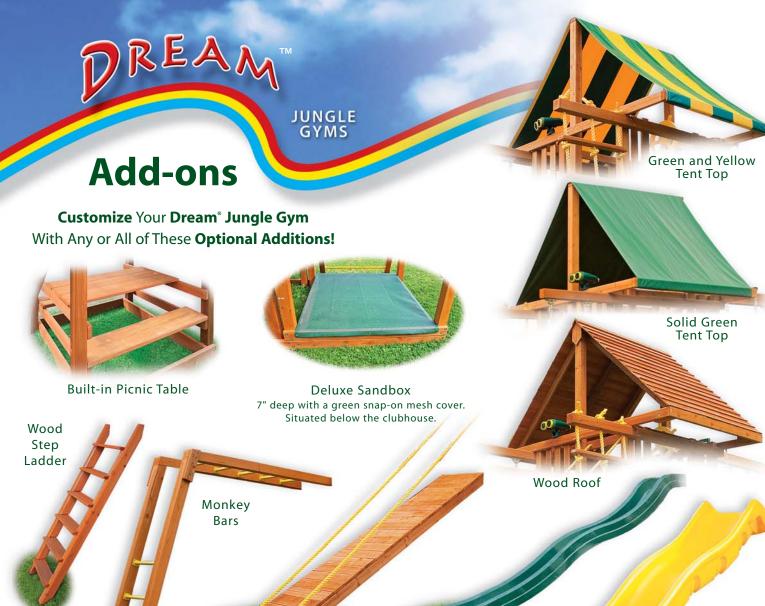

© 2011 Copyrighted by Eastern Jungle Gym, Inc.

|                                                                 | Green and Yellow<br>Tent Top                                                     |
|-----------------------------------------------------------------|----------------------------------------------------------------------------------|
|                                                                 | Solid Green<br>Tent Top                                                          |
|                                                                 |                                                                                  |
| 00                                                              |                                                                                  |
|                                                                 |                                                                                  |
| ow Woo                                                          | Green or<br>Yellow 10'                                                           |
| e                                                               | Scoop Slide                                                                      |
| astern Jungle Gym =                                             |                                                                                  |
|                                                                 | Dream® Features:                                                                 |
| 6"                                                              | • 4 x 4 and 4 x 6 Construction                                                   |
|                                                                 | • 4 Total Swing Positions                                                        |
|                                                                 | Steel Side Support Bracket                                                       |
| ns: 55" x 58"                                                   | Commercial Swing Hangers                                                         |
| :: 25' x 10'                                                    | Plastisol Coated Swing Chain                                                     |
| you add six<br>imensions<br>esilient<br>yle gym is<br>nd can be | <ul><li>Powder Coated Steel Rungs</li><li>1" Thick Braided Marine Rope</li></ul> |
| avm is                                                          |                                                                                  |